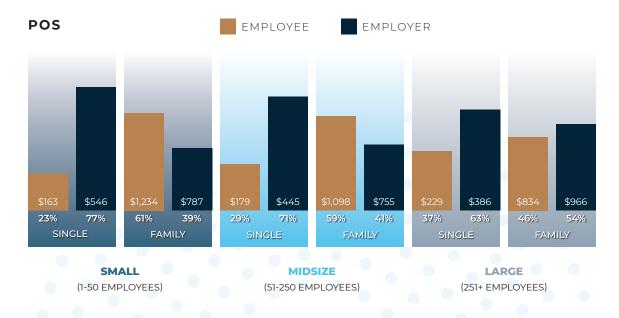

# HOW MUCH DO MY SIZE-BASED PEERS PAY PER EMPLOYEE?

Small businesses in Georgia pay a greater percentage of single POS plan premiums while large groups pay a higher percentage of family POS plan premiums than their smaller counterparts. Large businesses in the state also pick up a higher percentage of family HDHP premiums than other groups.

#### **AVERAGE MONTHLY PREMIUM CONTRIBUTION SPLIT**

# AVERAGE MONTHLY PREMIUM CONTRIBUTION SPLIT