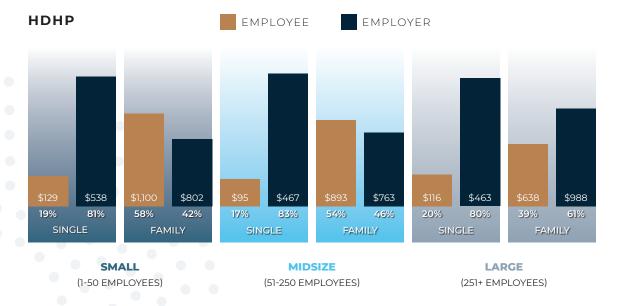

# HOW MUCH DO MY SIZE-BASED PEERS PAY PER EMPLOYEE?

Small businesses in Georgia pay a greater percentage of single POS plan premiums while large groups pay a higher percentage of family POS plan premiums than their smaller counterparts. Large businesses in the state also pick up a higher percentage of family HDHP premiums than other groups.

#### **AVERAGE MONTHLY PREMIUM CONTRIBUTION SPLIT**

# AVERAGE MONTHLY PREMIUM CONTRIBUTION SPLIT