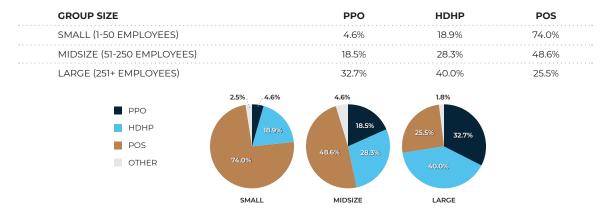

# WHAT TYPES OF PLANS DO MY SIZE-BASED PEERS OFFER?

Point of service (POS) plans are generally the most popular plan among small and midsize employers in Georgia. However, high deductible health plans (HDHPs), sometimes referred to as "consumer-directed" plans, are the top choice of large groups in Georgia. When it comes to preferred provider organization (PPO) plans, the larger the group, the more likely they are to offer this type of plan. Health maintenance organization (HMO)/exclusive provider organization (EPO) plans are not common in the state.

#### PREVALENCE OF PLAN TYPE BY GROUP SIZE