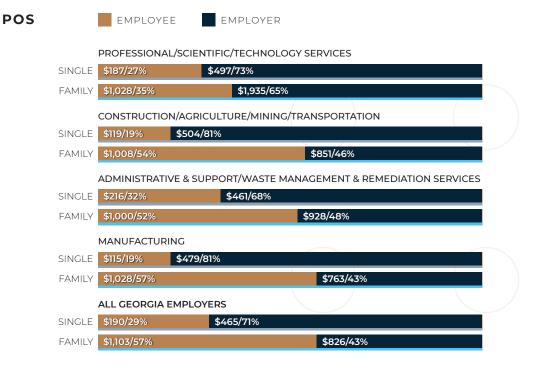

# HOW MUCH DO MY INDUSTRY PEERS PAY PER EMPLOYEE?

The Manufacturing and Construction/Agriculture/Mining/Transportation sectors in Georgia pay the highest percentage of POS plan premiums for singles. The Professional/Scientific/Technology Services industry in Georgia pays a significantly higher percentage of family POS plan premiums than other industries in the state.

# AVERAGE MONTHLY PREMIUM CONTRIBUTION

# **GEORGIA TRENDS**

### AVERAGE MONTHLY PREMIUM CONTRIBUTION