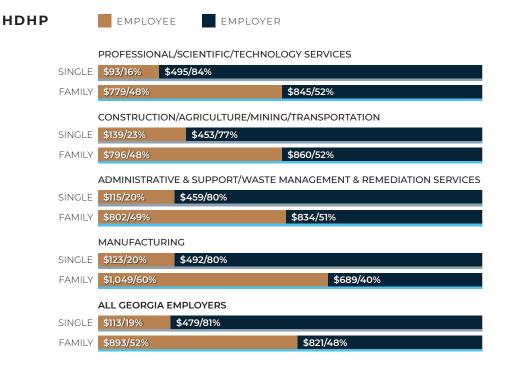

# HOW MUCH DO MY INDUSTRY PEERS PAY PER EMPLOYEE?

The Manufacturing and Construction/Agriculture/Mining/Transportation sectors in Georgia pay the highest percentage of POS plan premiums for singles. The Professional/Scientific/Technology Services industry in Georgia pays a significantly higher percentage of family POS plan premiums than other industries in the state.

# AVERAGE MONTHLY PREMIUM CONTRIBUTION

# **GEORGIA TRENDS**

### AVERAGE MONTHLY PREMIUM CONTRIBUTION